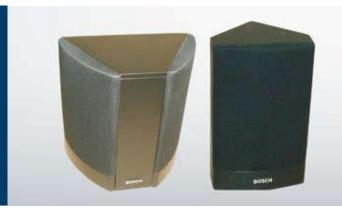

## Speakers

Wooden Box Cabinet Speakers - Truly world-class performance and quality

## Unique Features

- Push terminals to allow selection of power
- Quick and simple Installation with mounting brackets
- Excellent frequency response
- High sound pressure level
- Wide opening angle
- In-built 100V line matching transformer
- Ergonomic & stylish design
- Shape & size to fit-in all applications & structures/interiors
- Optimised for music & speech applications

## **Technical Specifications**

|                                                      | LBD 3902/00     | LBD 3903/00   | LBD 3904/00   | LBD 3905/00     | LBD 3921/00    |  |
|------------------------------------------------------|-----------------|---------------|---------------|-----------------|----------------|--|
| Max. power                                           | 9W              | 18W           | 9W            | 18W             | 36W            |  |
| Rated power (PHC)                                    | 6W (6-3-1.5)    | 12W (12-6-3)  | 6W (6-3-1.5)  | 12W (12-6-3)    | 24W (24-12-6)  |  |
| Sound pressure level at rated power/1W (at 1kHz, 1m) | 96dB/90dB       | 98dB/92dB     | 96dB/90dB     | 96dB/90dB       | 98dB/92dB      |  |
| Effective frequency range (-10dB)                    | 200-15000Hz     | 200-15000Hz   | 200-18000Hz   | 200-15000Hz     | 200-15000Hz    |  |
| Opening angle at (1kHz,<br>4kHz, -6dB) in degrees    | 150/70          | 150/70        | 150/70        | 210/60          | 210/60         |  |
| Rated voltage                                        | 100V            | 100V          | 100V          | 100V            | 100V           |  |
| Rated impedance in ohms                              | 1667            | 833           | 1667          | 833             | 500            |  |
| Dimensions (H x W x D) mm                            | 243 x 152 x 140 | 447 x 60 x 53 | 242 x 54 x 14 | 243 x 236 x 132 | 850 x 153 x 40 |  |
| Weight in kg                                         | 1.8             | 3             | 1.25          | 3               | 4              |  |